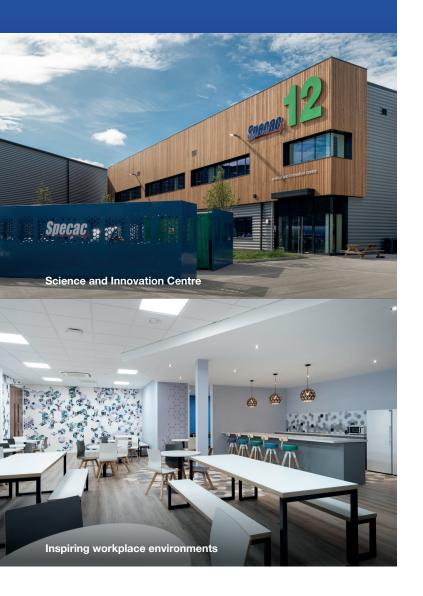

# NEW SCIENCE AND INNOVATION CENTRE

Specac design and manufacture laboratory optic equipment for markets around the world. An ambitious business with a focus on growth, the brief for the Science and Innovation Centre at Orpington, required a flexible layout for office and warehouse staff, whilst incorporating complex mechanical, electrical and extraction equipment for the manufacturing team.

As specialists in workplace interiors for the commercial sector, the team at Office Profile successfully completed the design and build project. The finished design included an office area with a reception feature wall, relaxed reading corner, a large canteen area and an acoustic folding wall in addition to specialised manufacturing facilities.

Office Profile specialise in workplace consultancy and interiors for the commercial sector. They create inspiring work environments that improve business performance, promote efficiency and creativity, retain and attract talent and reduce absenteeism.